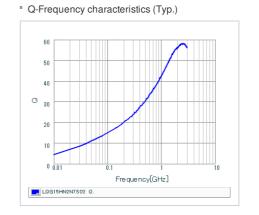

## Chart of characteristic data (The charts below may show another part number which shares its characteristics.)

## Specifications

| Inductance                                                          | 2.7nH ±0.3nH |
|---------------------------------------------------------------------|--------------|
| Inductance test frequency                                           | 100MHz       |
| Rated current (Itemp) (Based on Temperature rise)                   | 800mA        |
| Max. of DC resistance                                               | 0.1Ω         |
| Q (min.)                                                            | 8            |
| Q test frequency                                                    | 100MHz       |
| Self resonance frequency (min.)                                     | 6000MHz      |
| Operating temperature range (Self-temperature rise is not included) | -55∼125°C    |
| Series                                                              | LQG15HN_02   |