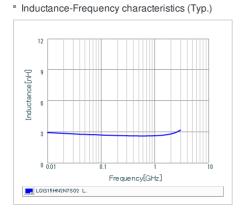

## Chart of characteristic data (The charts below may show another part number which shares its characteristics.)

## Specifications

| Inductance                                                          | 2.7nH ±0.3nH |
|---------------------------------------------------------------------|--------------|
| Inductance test frequency                                           | 100MHz       |
| Rated current (Itemp) (Based on Temperature rise)                   | 800mA        |
| Max. of DC resistance                                               | 0.1Ω         |
| Q (min.)                                                            | 8            |
| Q test frequency                                                    | 100MHz       |
| Self resonance frequency (min.)                                     | 6000MHz      |
| Operating temperature range (Self-temperature rise is not included) | -55∼125°C    |
| Series                                                              | LQG15HN_02   |