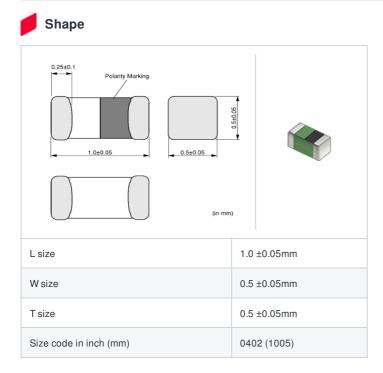

muRata Inductor Data Sheet

< List of part numbers with package codes >

LQG15HN2N7S02D , LQG15HN2N7S02J , LQG15HN2N7S02B

| References |
|------------|
|            |

| Packaging<br>code | Specifications      | Minimum quantity |
|-------------------|---------------------|------------------|
| D                 | φ180mm Paper taping | 10000            |
| J                 | ф330mm Paper taping | 50000            |
| В                 | Packing in bulk     | 1000             |